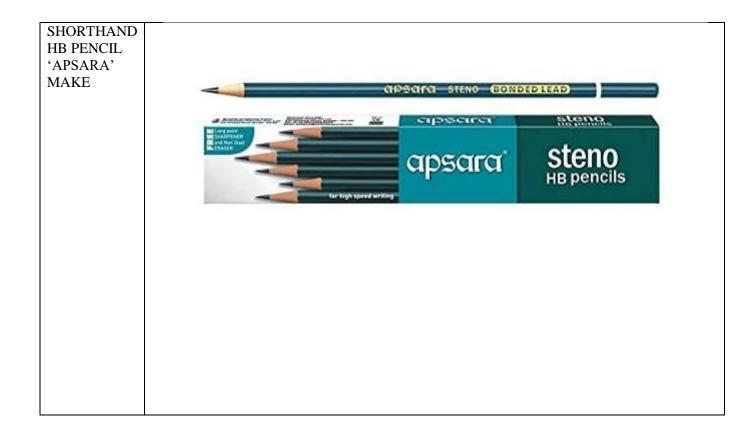

SUB.:-TENDER INVITING QUOTATIONS FOR PURCHASE OF SHORTHAND HB PENCIL 'APSARA' MAKE FOR THE USE OF THIS COURT. [With validity of rates for a period of 180 days minimum]

IPLEASE READ THE TERMS AND CONDITIONS OF TENDER DOCUMENT CAREFULLY.

This Court intends to purchase the stationery item mentioned as under:

|   | Item(s) Details                                | Qty.         |
|---|------------------------------------------------|--------------|
| 1 | SHORTHAND HB PENCIL 'APSARA' MAKE              | 2000 packets |
|   | Photograph of required item may be seen at Ann | iexure 'P'   |

## ANNEXURE 'P'